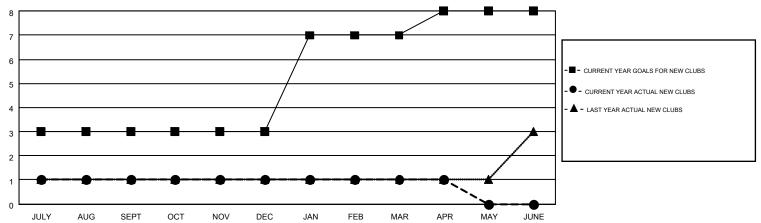

## MONTHLY MEMBERSHIP PROGRESS REPORT

Results as of: 4/30/2015

GMT CA 6-Afi

Multiple District 410

**LOCATION: REP OF SOUTH AFRICA** 

MIKE NEWLANDS

| Clubs                     |                       |           |                  |                  |  |  |  |  |  |  |
|---------------------------|-----------------------|-----------|------------------|------------------|--|--|--|--|--|--|
|                           | RESULTS FOR 2014-2015 |           |                  |                  |  |  |  |  |  |  |
| QUARTER                   | NEW CLUB<br>GOAL      | NEW CLUBS | DROPPED<br>CLUBS | NET<br>GAIN/LOSS |  |  |  |  |  |  |
| JULY/AUG/SEPT OCT/NOV/DEC | 3<br>0                | 1<br>0    | 1<br>0           | 0<br>0           |  |  |  |  |  |  |

## GOALS AND ACTUAL NEW CLUBS CUMULATIVE

-3

0