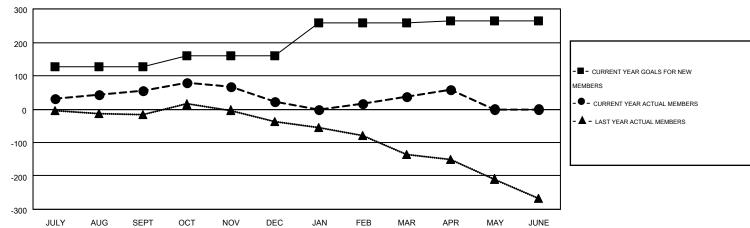

| ] | Members               |                    |                                        |                    |                  |  |  |  |  |
|---|-----------------------|--------------------|----------------------------------------|--------------------|------------------|--|--|--|--|
|   | RESULTS FOR 2014-2015 |                    |                                        |                    |                  |  |  |  |  |
|   | QUARTER               | NEW MEMBER<br>GOAL | CHARTER AND<br>NEW<br>MEMBERS<br>ADDED | DROPPED<br>MEMBERS | NET<br>GAIN/LOSS |  |  |  |  |
| l | JULY/AUG/SEPT         | 126                | 111                                    | 55                 | 56               |  |  |  |  |
| ı | OCT/NOV/DEC           | 33                 | 63                                     | 96                 | -33              |  |  |  |  |
| l | JAN/FEB/MAR           | 98                 | 91                                     | 77                 | 14               |  |  |  |  |
| l | APR/MAY/JUNE          | 8                  | 36                                     | 16                 | 20               |  |  |  |  |

## GOALS AND ACTUAL MEMBERS CUMULATIVE

| DROPPED CLUBS: 4 |     | 90 CLUBS OF 155 ADDED 1 OR MORE<br>NEW MEMBERS | GENDER DISTRIBUTION  |                |     |
|------------------|-----|------------------------------------------------|----------------------|----------------|-----|
|                  |     |                                                | MALE                 | 1,407 (60.15%) |     |
|                  |     |                                                | FEMALE               | 932 (39.85%)   |     |
| DROPPED MEMBERS  |     |                                                |                      |                |     |
| DECEASED         | 15  | CLICK HERE FOR HEALTH                          |                      |                |     |
| CLUB CANCELLED   | 15  | ASSESSMENT DATA                                | FAMILY UNIT MEMBERS  |                | 603 |
| OTHER            | 214 |                                                | HEAD OF HOUSEHOLD    |                | 291 |
| TOTAL            | 244 |                                                | NON-HEAD OF HOUSEHOL | _D             | 312 |